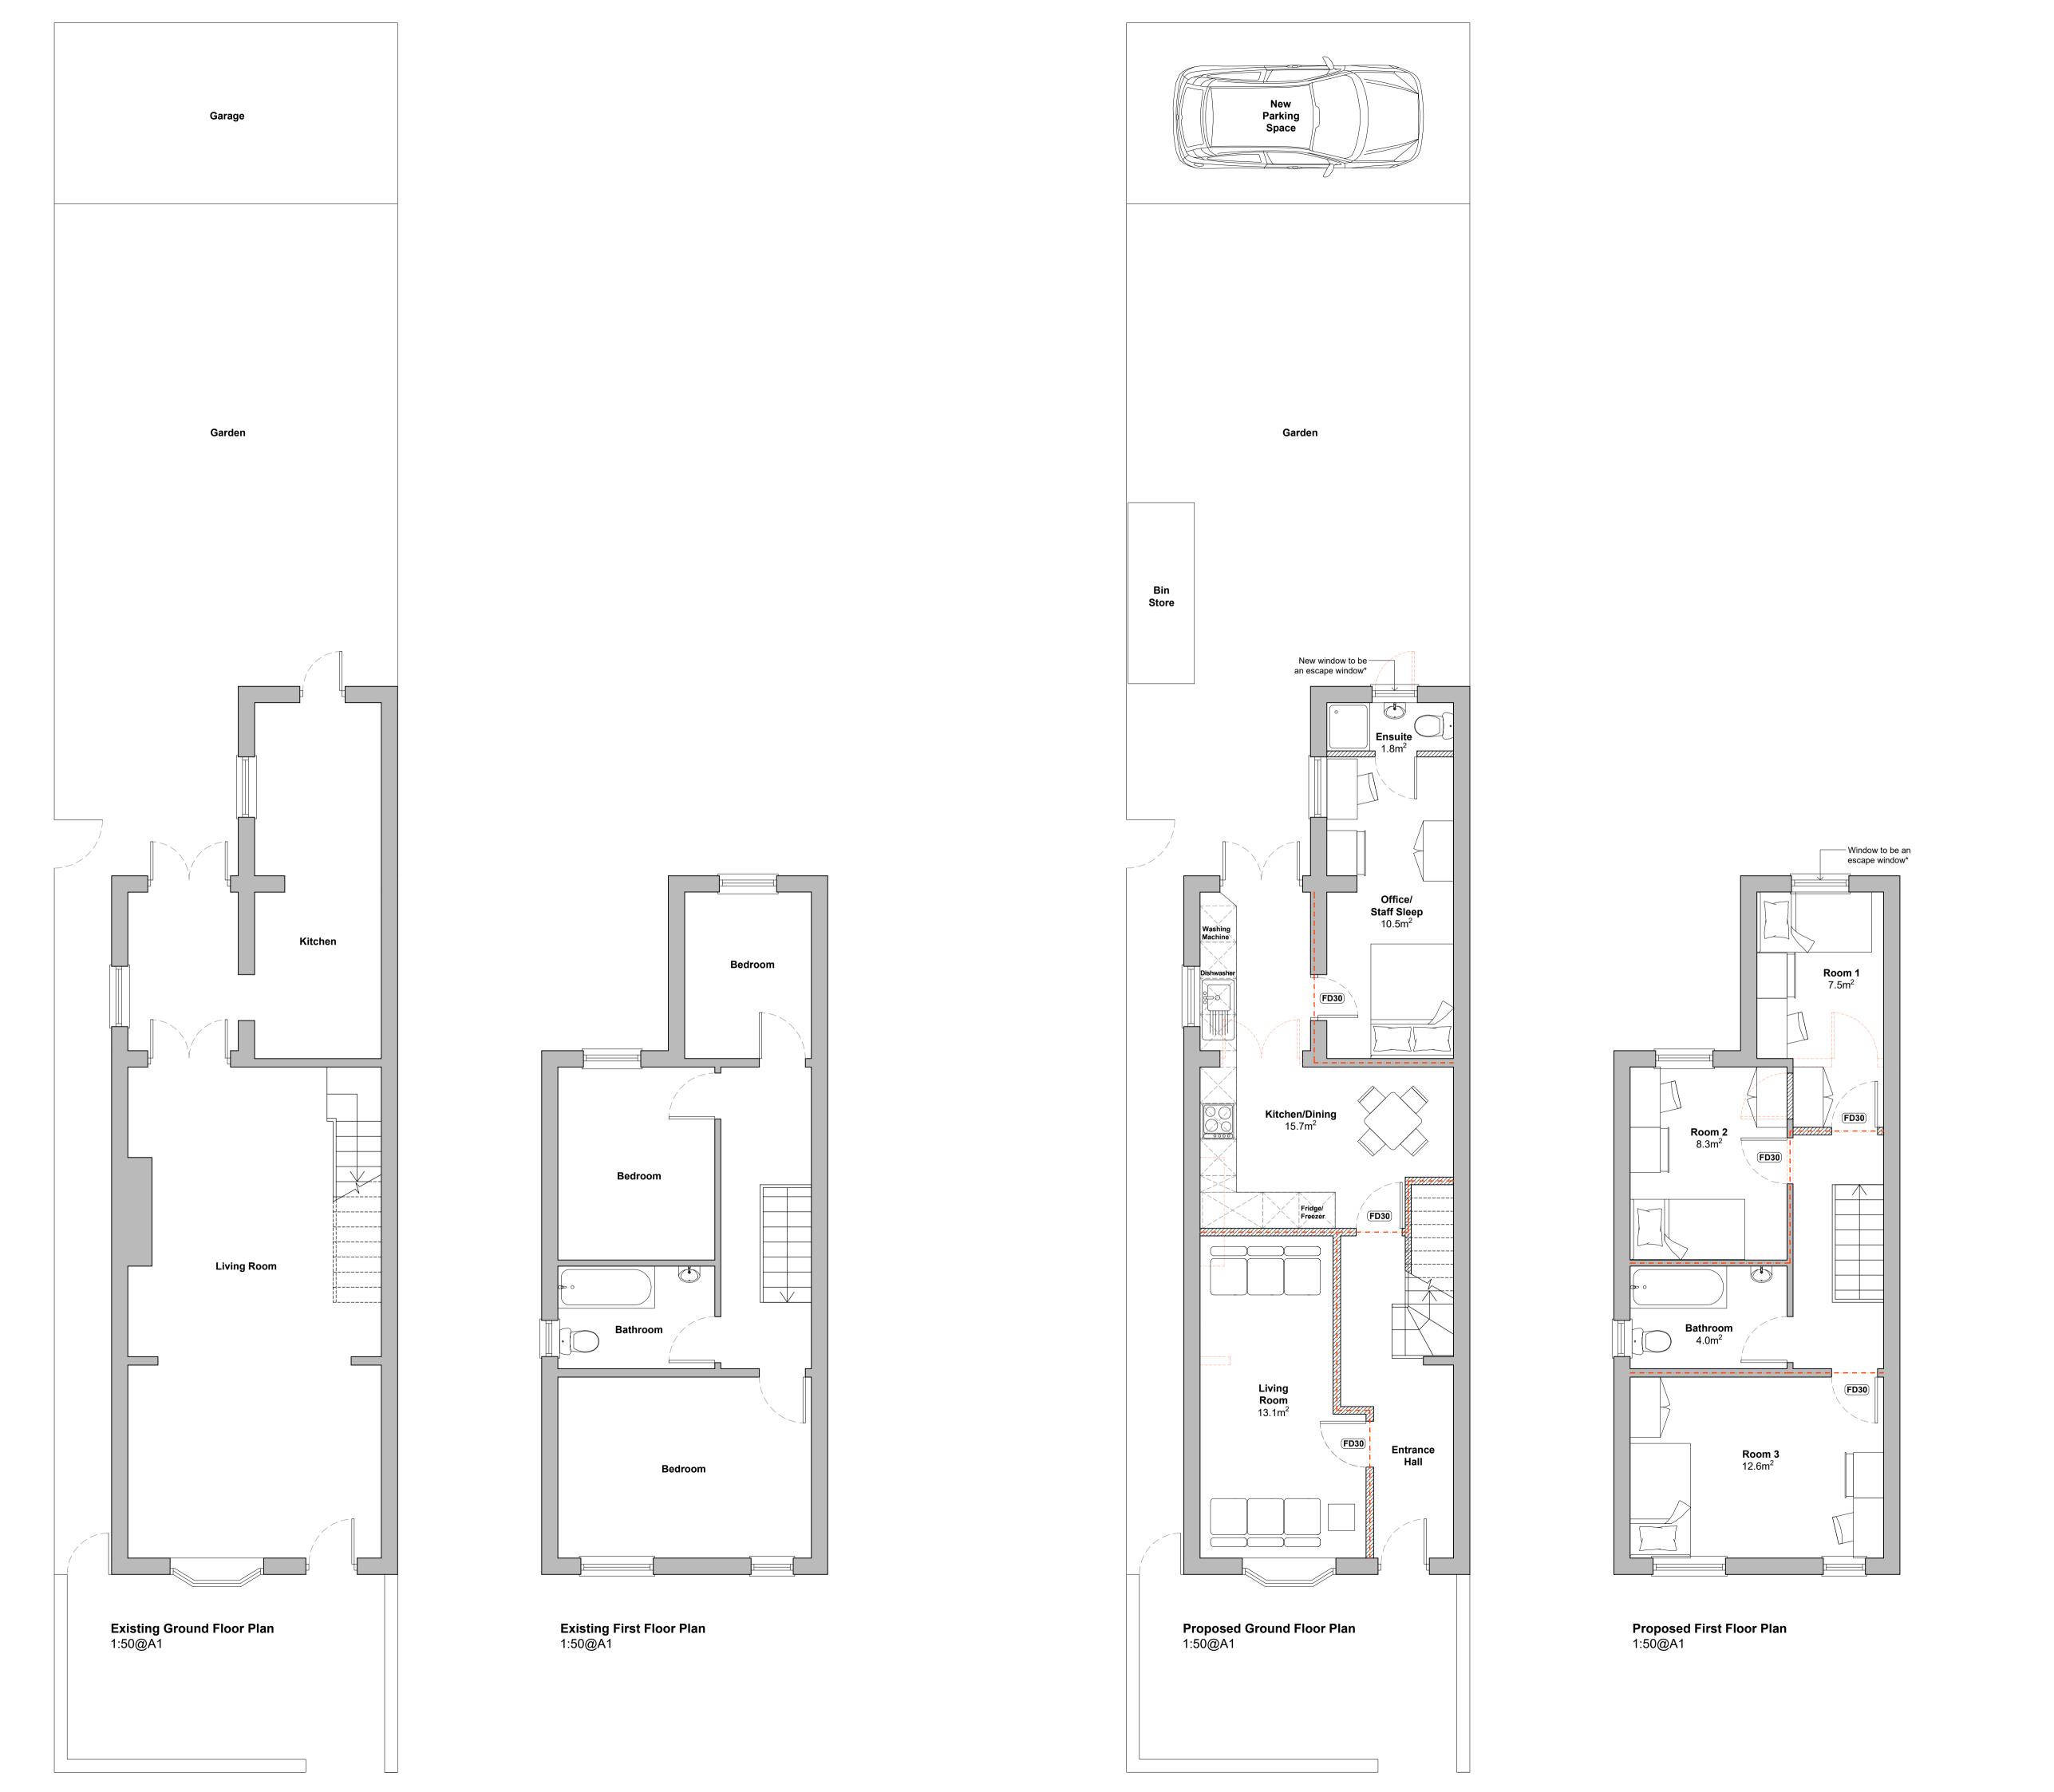

General Notes:

- This drawing is to be read in conjunction with all relevant architectural information and other consultants drawings.
- Discrepancies must be reported directly to the Architect.
- 3. All dimensions must be checked on site and not scaled from drawing.4. This drawing is copyright.

Key

E

**Existing Walls** 

Proposed Walls

1:100 1:100

PLANNING

Jeffrey Jordan Architects
w: jeffreyjordanarchitects.co.uk
e: info@jeffreyjordanarchitects.co.uk
t: 0161 327 3407

| Project Address     | 180 Clarendon Road, Hyde, SK14 2JY |      |   |
|---------------------|------------------------------------|------|---|
| Project Description | Children's Care Home Conversion    |      |   |
| Drawing Title       | Existing and Proposed Plans        |      |   |
| Drawing No.         | 1200                               | Rev. | Е |